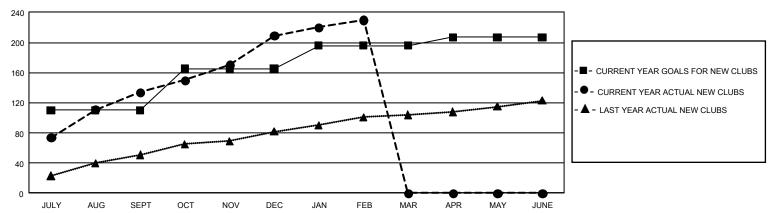

| 3             | JULY/AUG/SEPT         | 6,975                   | 3,814                   | 1,114                                              |  |
| OCT/NOV/DEC           | 165           | 75        | 38            | OCT/NOV/DEC           | 5,355                   | 2,324                   | 2,410                                              |  |
| JAN/FEB/MAR           | 93            | 21        | 8             | JAN/FEB/MAR           | 2,415                   | 1,101                   | 481                                                |  |
| APR/MAY/JUNE          | 33            | 0         | 0             | APR/MAY/JUNE          | 1,680                   | 0                       | 0                                                  |  |

## GOALS AND ACTUAL NEW CLUBS CUMULATIVE



## GOALS AND ACTUAL MEMBERS CUMULATIVE



| DROPPED CLUBS: 49  |       | 691 CLUBS OF 1,356 ADDED 1 OR | GENDER DISTRIBUTION             |                |        |
|--------------------|-------|-------------------------------|---------------------------------|----------------|--------|
|                    |       | MORE NEW MEMBERS              | MALE 24,379 (72.2               |                |        |
|                    |       |                               | FEMALE                          | 9,374 (27.77%) |        |
| DROPPED MEMBERS    |       |                               |                                 |                |        |
| DECEASED           | 17    | CLICK HERE FOR CUMULATIVE     | TOTAL FAMILY UNIT MEMBERS       |                | 20,600 |
| CLUB CANCELLED 8