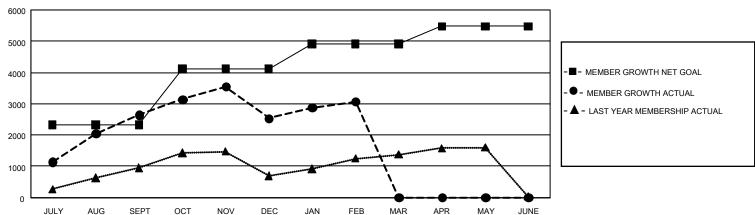

## GOALS AND ACTUAL MEMBERS CUMULATIVE

| DROPPED CLUBS: 49  |       | 691 CLUBS OF 1,356 ADDED 1 OR | GENDER DISTRIBUTION             |                |        |
|--------------------|-------|-------------------------------|---------------------------------|----------------|--------|
|                    |       | MORE NEW MEMBERS              | MALE 24,379 (72.2               |                |        |
|                    |       |                               | FEMALE                          | 9,374 (27.77%) |        |
| DROPPED MEMBERS    |       |                               |                                 |                |        |
| DECEASED           | 17    | CLICK HERE FOR CUMULATIVE     | TOTAL FAMILY UNIT MEMBERS       |                | 20,600 |
| CLUB CANCELLED 850 |       | MEMBERSHIP DATA               |                                 |                |        |
| OTHER              | 3,138 |                               | FAMILY MEMBERS PAYING HALF DUES |                | 12,835 |
| TOTAL              | 4,005 |                               |                                 |                |        |